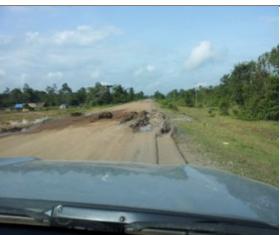

#### Road conditions along the Lao PDR Sections of the EWEC route

There is major damage in Road No. 9 from the Xe Tha Mouak Bridge – Tha Phalane Xay - Dong Hene (77 km) sections. Vehicles have to stop-and-go and change gears very often. This has increased travelling time and consumption of fuel, and carbon dioxide emissions. (September 2012)

Pictures of the road damage in Road No. 9 from the Xe Tha Mouak Bridge – Tha Phalane Xay - Dong Hene (77 km)