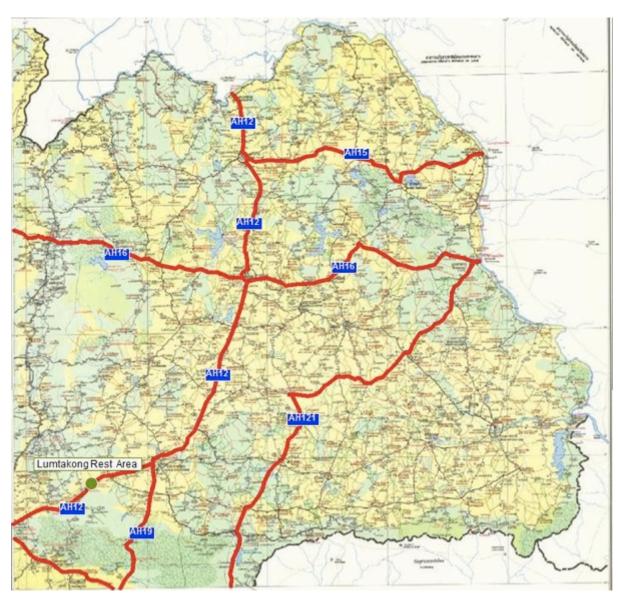

isonment and fine</li></ul>                                                                                                                                          |

# D. Facilities at the Thailand Sections of the EWEC

List of rest areas, freight terminals, bus stations etc.

#### **Rest areas**

Rest areas could be found in gas stations which services provided include parking, restrooms, minimarts etc.

Service Area Center Bangkok-Chonburi Motorway: situated on AH 19, Chachoengsao province. Several services are provided here, for example, restaurants, public toilets, convenient stores souvenir shops etc.







Lumtakong Rest Area: situated on AH 12, Nakornratchasrima province. This rest area provides tourist with several services, i.e. public toilets, convenient stores, restaurants.



#### Freight terminals/deep sea port

Lamchabang deep sea port, located in Sriracha, Chonburi province. This deep sea port offers universal services, including container terminals, a cargo terminal. The Port Authority of Thailand is responsible for the whole port, while it lets private sectors to contract the operational function.



#### Inland Clearance Depots along the Thailand sections of the EWEC

Latkrabang Inland Container Depot:\_offers a wide range of service, including customs clearance, quarantine and SPS measures. This ICD is operating under the State of Railway of Thailand. It is situated in Ladkrabang District, Bangkok.



Mukdahan Lanthong Co., Ltd: situated 2 kilometers from the Mukdahan border-crossing point. Services provided there include;

- an authorized free-zone cu