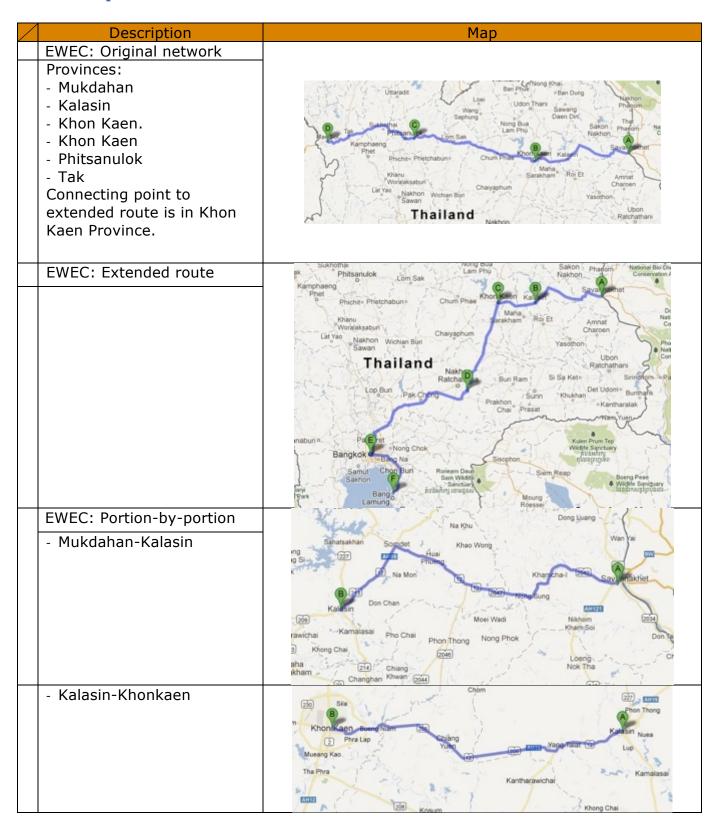

#### The Extended EWEC Route

The extended EWEC routes are defined as: (i) Laem Chabang-Bangkok-Khon Kaen-Udon Thani-Nong Khai (Thailand)-Thanaleng-Vientiane (Lao PDR); and (ii) Laem Chabang-Bangkok-Khon Kaen-Kalasin-Mukdahan (Thailand)-Savannakhet-Dansavanh (Lao PDR)-Lao Bao-Cam Lo-Khe Giat-Thanh Khe-Xuan Mai-Hoa Lac-Hanoi-Haiphong (Viet Nam).

#### A. Lao PDR Sections of the EWEC

- 1. Coverage and boundaries
- 2. Road conditions along the Lao PDR EWEC Route
- 3. Route Map
- 4. Pictures of road conditions

### A. Lao PDR Sections of the EWEC

#### **Route Map-Lao PDR Sections of the EWEC**