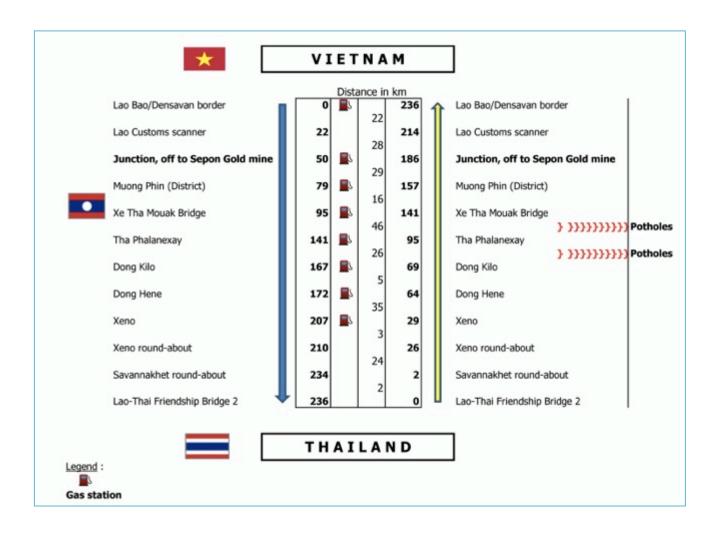

Prohibitions in Lao PDR

- 1. Description of highway routes in the Lao sections of the EWEC
- 2. Map of highway routes

## D. Traffic Offences and Violations- and corresponding penalties – indicate date updated

#### E. Facilities in the Lao PDR Sections of the EWEC

- 1. List of rest areas, freight terminals, bus stations
- 2. Map of the rest areas, freight terminals and bus stations

#### F. Lao PDR: International Road Transport- Laws and Regulations

- 1. Transport Agreements
- 2. Licensing, Permits and Documentary Requirements

## G. Guidelines for Foreign Vehicles Entering/Driving through Lao PDR Territory

- 1. General Guidelines
- 2. Procedures and Formalities at Border Gates (Customs, Immigration, Quarantine)

### A. Lao PDR Sections of the EWEC

#### **Coverage and boundaries**



#### Road conditions along the Lao PDR Sections of the EWEC route

There is major damage in Road No. 9 from the Xe Tha Mouak Bridge – Tha Phalane Xay - Dong Hene (77 km) sections. Vehicles have to stop-and-go and change gears very often. This has increased travelling time and consumption of fuel, and carbon dioxide emissions. (September 2012)

Pictures of the road damage in Road No. 9 from the Xe Tha Mouak Bridge – Tha Phalane Xay - Dong Hene (77 km)







#### **Route Map-Lao PDR Sections of the EWEC**



### B. General Road Rules and Traffic Laws

#### General Road Rules and Traffic Laws in Lao PDR<sup>1</sup>

- Road traffic in Lao PDR is at the right hand side. Low speed vehicles should keep on the right to allow other vehicles to use the left lane to overtake.
- Use of Safety seat