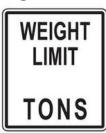

#### Weight limit/load requirements

| Туре                    | Max.<br>Length | Max. Width | Max.<br>Height | Max.<br>Gross<br>Weight |
|-------------------------|----------------|------------|----------------|-------------------------|
| All types               |                | 2.50       | 4.20           |                         |
| 7th types               |                | meters     | meters         |                         |
| Rigid Vehicle           | 12.20          | 2.50       | 4.20           |                         |
| Rigid Verlicie          | meters         | meters     | meters         |                         |
| Articulated Vehicle     | 16.00          | 2.50       | 4.20           |                         |
| Articulated Vehicle     | meters         | meters     | meters         |                         |
| 3-axle Rigid Vehicle*** |                | 2.50       | 4.20           | 21.00                   |
| 5-axie Rigiu Veriicie   |                | meters     | meters         | tons                    |
| 4-axle Rigid Vehicle*** |                | 2.50       | 4.20           | 25.00                   |
| 4-axie Rigiu Veriicie   |                | meters     | meters         | tons                    |
| 4-axle Articulated      |                | 2.50       | 4.20           | 32.00                   |
| Vehicle***              |                | meters     | meters         | tons                    |
| 5-axle Articulated      |                | 2.50       | 4.20           | 36.00                   |
| Vehicle***              |                | meters     | meters         | tons                    |
| 6-axle Articulated      |                | 2.50       | 4.20           | 38.00                   |
| Vehicle***              |                | meters     | meters         | tons                    |
| *** rear-axle-dual tyre |                |            |                |                         |