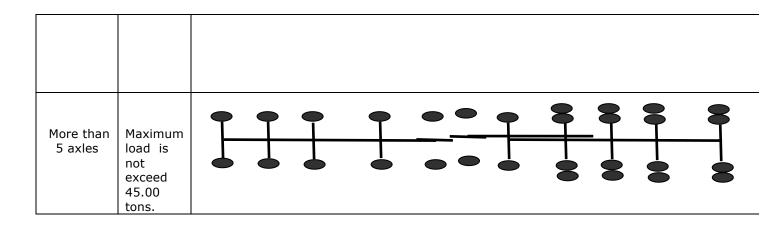

#### Weight limit/load requirements

| Туре                    | Max.<br>Length | Max. Width | Max.<br>Height | Max.<br>Gross<br>Weight |
|-------------------------|----------------|------------|----------------|-------------------------|
| All types               |                | 2.50       | 4.20           |                         |
| 7th types               |                | meters     | meters         |                         |
| Rigid Vehicle           | 12.20          | 2.50       | 4.20           |                         |
| Rigid Verlicie          | meters         | meters     | meters         |                         |
| Articulated Vehicle     | 16.00          | 2.50       | 4.20           |                         |
| Articulated Vehicle     | meters         | meters     | meters         |                         |
| 3-axle Rigid Vehicle*** |                | 2.50       | 4.20           | 21.00                   |
| 5-axie Rigiu Veriicie   |                | meters     | meters         | tons                    |
| 4-axle Rigid Vehicle*** |                | 2.50       | 4.20           | 25.00                   |
| 4-axie Rigiu Veriicie   |                | meters     | meters         | tons                    |
| 4-axle Articulated      |                | 2.50       | 4.20           | 32.00                   |
| Vehicle***              |                | meters     | meters         | tons                    |
| 5-axle Articulated      |                | 2.50       | 4.20           | 36.00                   |
| Vehicle***              |                | meters     | meters         | tons                    |
| 6-axle Articulated      |                | 2.50       | 4.20           | 38.00                   |
| Vehicle***              |                | meters     | meters         | tons                    |
| *** rear-axle-dual tyre |                |            |                |                         |

## Table of Maximum Gross Weight allowance of 11 tons per axle (For Road No. 9 and 3 only)

| Type of vehicles              | Pictures | Max. Gross Weight (kg) |
|-------------------------------|----------|------------------------|
| RIGID TRUCK  2 axles 4 wheels |          | 9,500                  |
| 2 axles 6 wheels              |          | 15,000                 |

| 3 axles 6 wheels  | 17,000 |
|-------------------|--------|
| 3 axles 10 wheels | 25,000 |
| 3 axles 6 wheels  | 13,500 |
| 3 axles 8 wheels  | 17,500 |
| 4 axles 8 wheels  | 22,500 |
| 4 axles 12 wheels | 29,500 |

| II<br>SEMI-TRAILER<br>TRUCK<br>3 axles 10 wheels | 26,000 |
|--------------------------------------------------|--------|
| 4 axles 14 wheels                                | 36,000 |
| 4 axles 14 wheels                                | 35,000 |
| 5 axles 18 wheels                                | 45,000 |
| 6 axles 22 wheels                                | 49,600 |

| No. of<br>Tyres | Gross weight<br>(kg)       |  |
|-----------------|----------------------------|--|
| 6               | 10,500 -<br>12,000 -15,300 |  |
| 8               | 14,000 -<br>18,800         |  |
| 10              | 21,000                     |  |
| 12              | 25,200                     |  |
| 14              | 28,400 -<br>30,100         |  |
| 18              | 37,400 -<br>39,200         |  |
| 22              | 40,000                     |  |