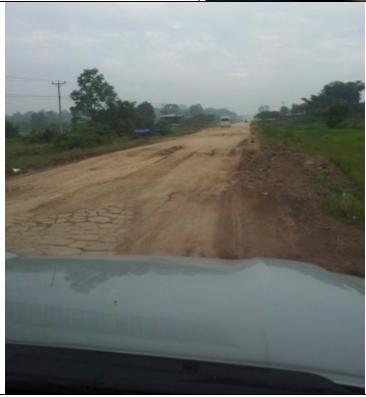

#### Road conditions along the Lao PDR Sections of the EWEC route

There is major damage in Road No. 9 from the Xe Tha Mouak Bridge – Tha Phalane Xay - Dong Hene (77 km) sections. Vehicles have to stop-and-go and change gears very often. This has increased travelling time and consumption of fuel, and carbon dioxide emissions. (September 2012)

Pictures of the road damage in Road No. 9 from the Xe Tha Mouak Bridge – Tha Phalane Xay - Dong Hene (77 km)