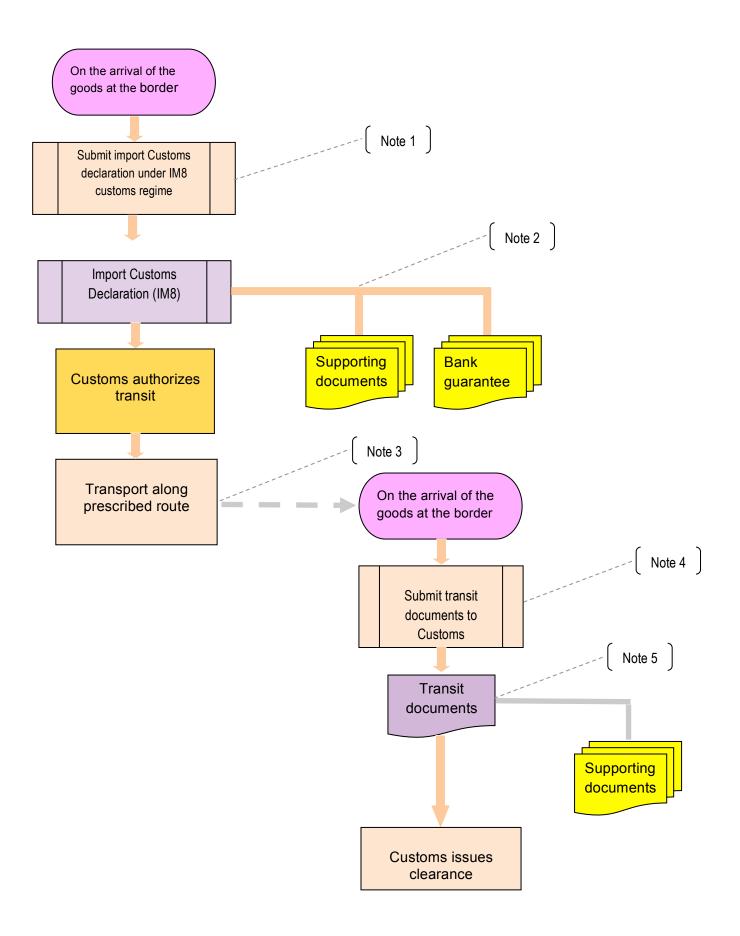

#### **Transit Description**

Follow the procedure in *Chart 1* for transporting goods in transit from one external border to another. The goods should not be brought for consumption anywhere in Laos PDR. Goods in transit are covered by the *IM8* Customs regime.

No duty is payable on transit goods but the declarant must provide a security in the form of a cheque or a letter of guarantee issued by a bank or financial institution in the amount equal to the Customs duties and other obligations.

Prior to arrival of the goods at the Lao inbound border the Trader must submit a Customs declaration (<u>Form ACDD</u>) under the IM8 regime registering the arrival of the goods. The normal procedures for importing goods are provided at the following website:

http://www.laotradeportal.gov.la/index.php?r=searchProcedure/view1&id=4

The documents that must accompany a transit declaration are the normal documents that are required for an import declaration, i.e.

- Commercial Invoice or Contract of Sale
- Bill of Lading or Transport Waybill
- Packing List
- Any specific licenses or permits relevant to the goods being carried

In addition, a declarant must submit the:

Cheque or letter of guarantee from the gank

## Note 4

Prior to arrival at the Lao outbound border the trader must submit the transit documents to the exit Customs border office.

## Note 5

Transit documents are copies of the IM8 Customs declaration and accompanying documents.