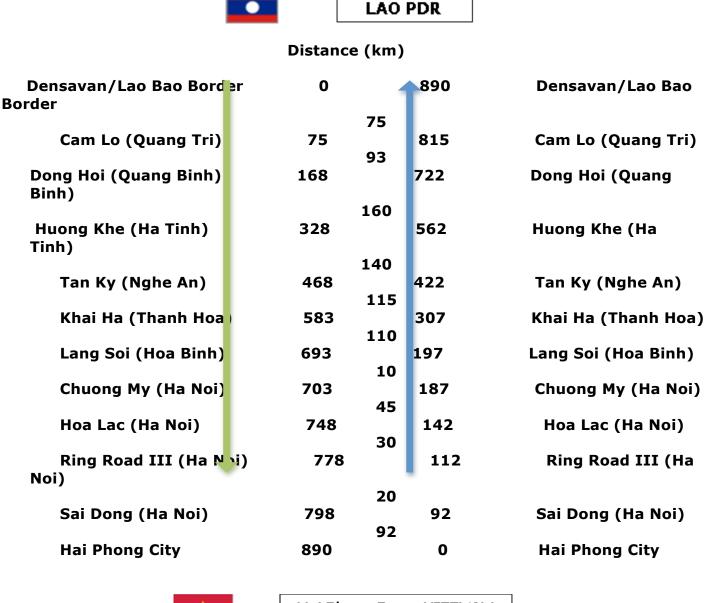

#### The Extended EWEC Route

The extended EWEC routes are defined as: (i) Laem Chabang-Bangkok-Khon Kaen-Udon Thani-Nong Khai (Thailand)-Thanaleng-Vientiane (Lao PDR); and (ii) Laem Chabang-Bangkok-Khon Kaen-Kalasin-Mukdahan (Thailand)-Savannakhet-Dansavanh (Lao PDR)-Lao Bao-Cam Lo-Khe Giat-Thanh Khe-Xuan Mai-Hoa Lac-Hanoi-Haiphong (Viet Nam).

#### **Route Map-Lao PDR Sections of the EWEC**