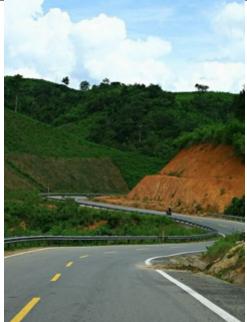

#### Road conditions along the Lao PDR Sections of the EWEC route

There is major damage in Road No. 9 from the Xe Tha Mouak Bridge – Tha Phalane Xay - Dong Hene (77 km) sections. Vehicles have to stop-and-go and change gears very often. This has increased travelling time and consumption of fuel, and carbon dioxide emissions. (September 2012)

Pictures of the road damage in Road No. 9 from the Xe Tha Mouak Bridge – Tha Phalane Xay - Dong Hene (77 km)