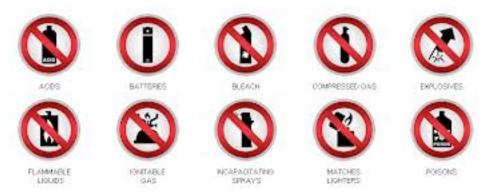

#### **Driving Regulations and Loading**

Operators of all types of vehicles shall strictly comply with all types of traffic regulations, such as:

- No more than two persons are allowed to ride a bicycle;
- For motorcycles, only one adult person and one child under 11 years of age are allowed to sit at the back;
- Only up to three persons are allowed on tricycles and motorcycles, inclusive of the operator;
- Mechanized three-wheeled cars or four-wheeled cars are allowed to be loaded in accordance with Article 9 of the Land Transport Law and regulations issued by the Ministry of Communication, Transport, Post and Construction;
- People on motorcycles shall wear standard helmets;
- It is prohibited for motorcyclists and cyclists to ride alongside one another;
- It is prohibited to drive over the speed limit;
- It is prohibited to park vehicles at a place with a no-parking sign and vehicles should be parked in an orderly manner;
- It is prohibited to overload goods or passengers in respect of either their weight or the number of permitted passengers;
- It is prohibited for vehicle operators to use telephones or watch television while operating their vehicles;
- It is prohibited to load dangerous materials (chemicals, flammable, explosives) without authorization from concerned authorities as provided in Article 23 of the Land Transport Law.