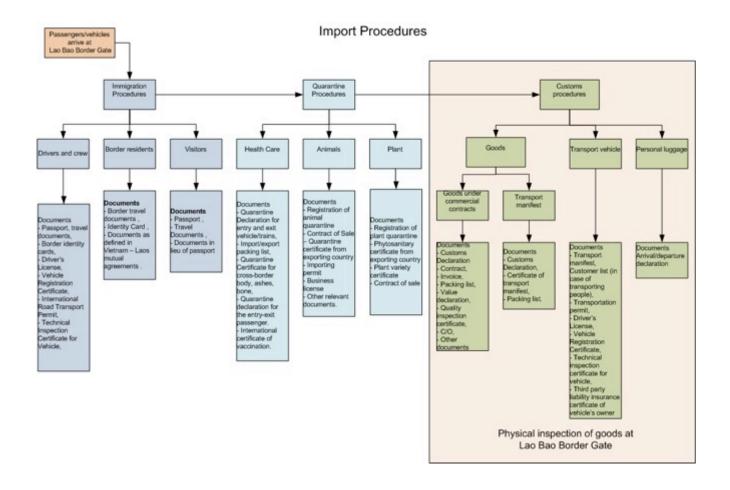

## G. Guidelines for Foreign Vehicles Entering/Driving through Lao PDR Territory

- 1. General Guidelines
- 2. Procedures and Formalities at Border Gates (Customs, Immigration, Quarantine)

# G. Guidelines for Foreign Vehicles Driving through Lao Territory

#### **Transit Description**

Follow the procedure in *Chart 1* for transporting goods in transit from one external border to another. The goods should not be brought for consumption anywhere in Laos PDR. Goods in transit are covered by the *IM8* Customs regime.