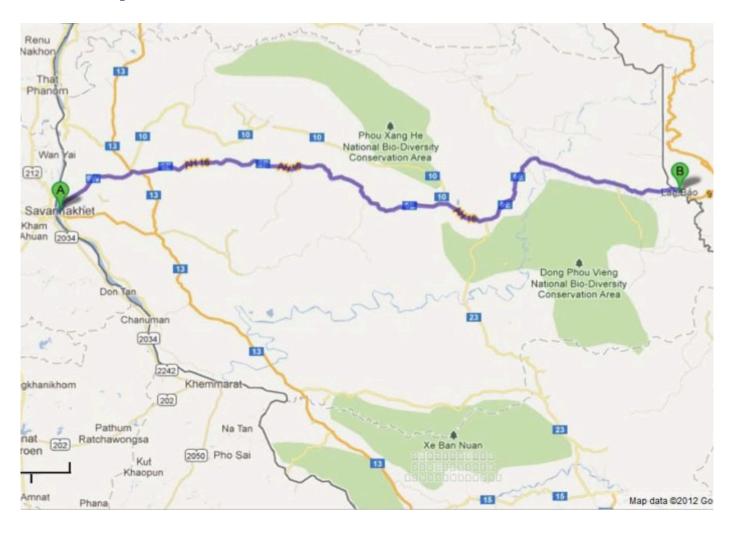

#### The Extended EWEC Route

The extended EWEC routes are defined as: (i) Laem Chabang-Bangkok-Khon Kaen-Udon Thani-Nong Khai (Thailand)-Thanaleng-Vientiane (Lao PDR); and (ii) Laem Chabang-Bangkok-Khon Kaen-Kalasin-Mukdahan (Thailand)-Savannakhet-Dansavanh (Lao PDR)-Lao Bao-Cam Lo-Khe Giat-Thanh Khe-Xuan Mai-Hoa Lac-Hanoi-Haiphong (Viet Nam).

#### **Route Map-Lao PDR Sections of the EWEC**