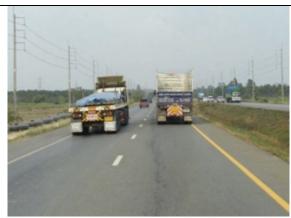

Pictures of the road damage in Road No. 9 from the Xe Tha Mouak Bridge – Tha Phalane Xay - Dong Hene (77 km)