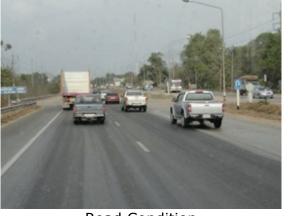

#### Road conditions along the Lao PDR Sections of the EWEC route

There is major damage in Road No. 9 from the Xe Tha Mouak Bridge – Tha Phalane Xay - Dong Hene (77 km) sections. Vehicles have to stop-and-go and change gears very often. This has increased travelling time and consumption of fuel, and carbon dioxide emissions. (September 2012)

Pictures of the road damage in Road No. 9 from the Xe Tha Mouak Bridge – Tha Phalane Xay - Dong Hene (77 km)