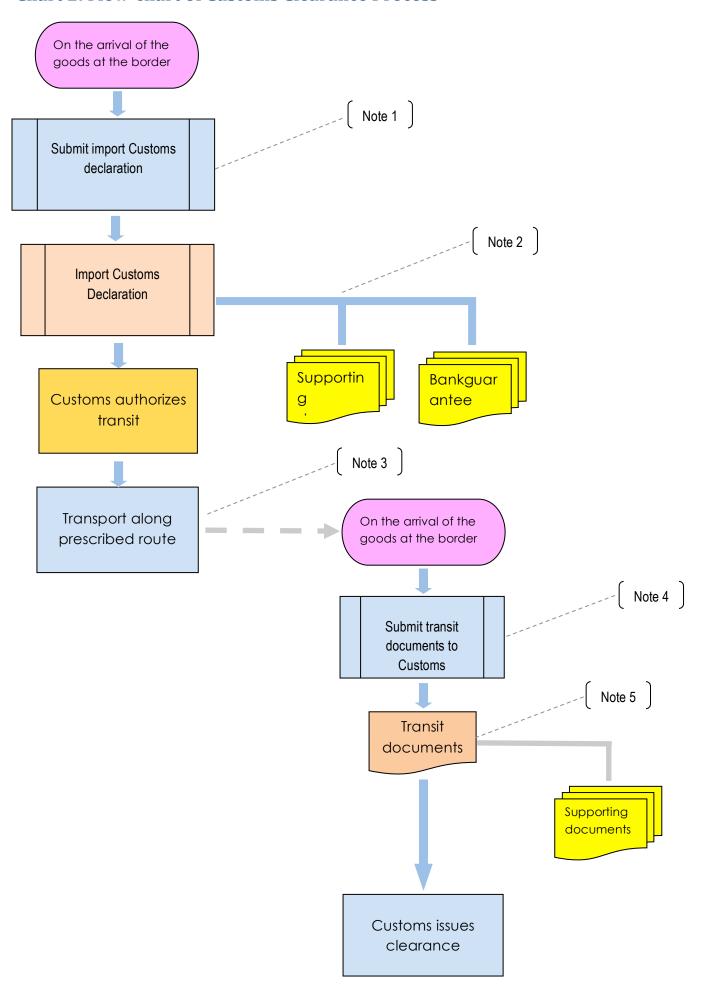

#### **Transit Description**

Follow the procedure in *Chart 1* for transporting goods in transit from one external border to another. The goods should not be brought for consumption anywhere in Laos PDR. Goods in transit are covered by the *IM8* Customs regime.

No duty is payable on transit goods but the declarant must provide a security in the form of a cheque or a letter of guarantee issued by a bank or financial institution in the amount equal to the Customs duties and other obligations.

Prior to arrival of the goods at the Lao inbound border the Trader must submit a Customs declaration (<u>Form ACDD</u>) under the IM8 regime registering the arrival of the goods. The normal procedures for importing goods are provided at the following website:

http://www.laotradeportal.gov.la/index.php?r=searchProcedure/view1&id=4

The documents that must accompany a transit declaration are the normal documents that are required for an import declaration, i.e.

- Commercial Invoice or Contract of Sale
- Bill of Lading or Transport Waybill
- Packing List
- Any specific licenses or permits relevant to the goods being carried

In addition, a declarant must submit the:

Cheque or letter of guarantee from the gank

## Note 4

Prior to arrival at the Lao outbound border the trader must submit the transit documents to the exit Customs border office.

## Note 5

Transit documents are copies of the IM8 Customs declaration and accompanying documents.