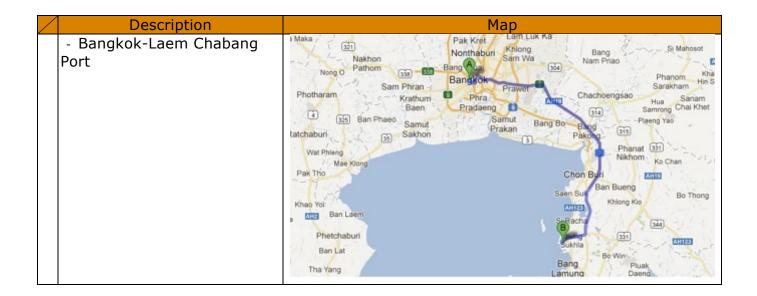

#### The Extended EWEC Route

The extended EWEC routes are defined as: (i) Laem Chabang-Bangkok-Khon Kaen-Udon Thani-Nong Khai (Thailand)-Thanaleng-Vientiane (Lao PDR); and (ii) Laem Chabang-Bangkok-Khon Kaen-Kalasin-Mukdahan (Thailand)-Savannakhet-Dansavanh (Lao PDR)-Lao Bao-Cam Lo-Khe Giat-Thanh Khe-Xuan Mai-Hoa Lac-Hanoi-Haiphong (Viet Nam).

#### A. Lao PDR Sections of the EWEC

- 1. Coverage and boundaries
- 2. Road conditions along the Lao PDR EWEC Route
- 3. Route Map
- 4. Pictures of road conditions

### A. Lao PDR Sections of the EWEC

#### **Route Map-Lao PDR Sections of the EWEC**