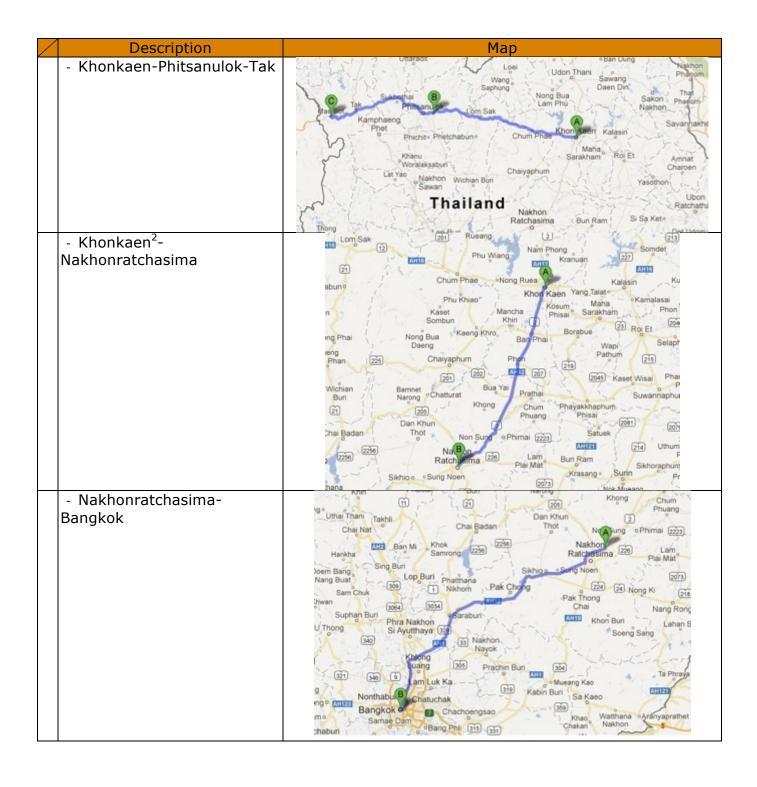

#### The Extended EWEC Route

The extended EWEC routes are defined as: (i) Laem Chabang-Bangkok-Khon Kaen-Udon Thani-Nong Khai (Thailand)-Thanaleng-Vientiane (Lao PDR); and (ii) Laem Chabang-Bangkok-Khon Kaen-Kalasin-Mukdahan (Thailand)-Savannakhet-Dansavanh (Lao PDR)-Lao Bao-Cam Lo-Khe Giat-Thanh Khe-Xuan Mai-Hoa Lac-Hanoi-Haiphong (Viet Nam).

#### A. Lao PDR Sections of the EWEC

- 1. Coverage and boundaries
- 2. Road conditions along the Lao PDR EWEC Route
- 3. Route Map
- 4. Pictures of road conditions

### A. Lao PDR Sections of the EWEC

#### **Route Map-Lao PDR Sections of the EWEC**