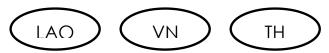

#### Country Identification sign:

The country identification sign must comprise 01 to 03 capital latin letters, height of 8 cm, the thickness of the letters must be 01 cm at least, in black color, with white background and the sign must be of elliptical shape.

- Lao vehicles must bear the sign: LAO
- Vietnamese vehicles must bear the sign: VN
- · Thai vehicles must bear the sign: TH

The country identification sign must be on the upper right side of the driver.