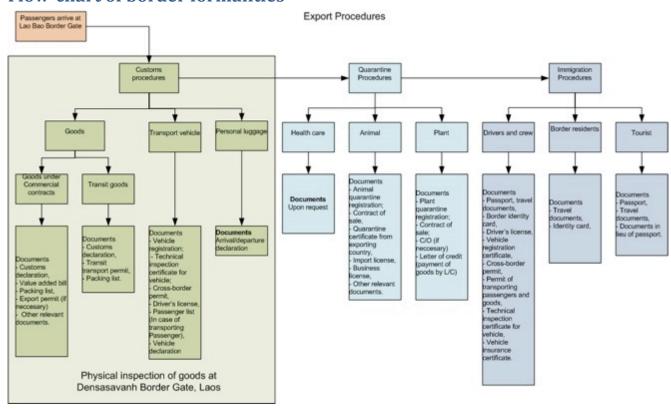

arily. However left-hand vehicles encouraged/preferred since Viet Nam drivers drive at the right side. Thus, drivers on these left-hand vehicles can better see vehicles coming from the opposite direction.

The Government of Viet Nam has signed and ratified two international agreements which allow Thailand's vehicles (right-hand side) to participate in traffic in Viet Nam; and vice versa, Viet Nam's vehicles (left-hand side) to participate in traffic in Thailand (5), (6).

#### **Procedures and Formalities at Border Gates**

(Customs, Immigration, Quarantine)9

List of border gates in the EWEC

Densavan/Lao Bao

<sup>&</sup>lt;sup>9</sup> Circular Nr.29/2009/TT-BGTVT dated 17/11/2009; see more details at http://www.customs.gov.vn/Lists/VanBanPhapLuat

#### Flow-chart of border formalities





#### List of documents required



#### a. Immigration

All aliens entering Viet Nam must have passport with a minimum validity of 6 months. In order to facilitate the trade and tourism between ASEAN counties, Viet Nam's Government simplified the administrative formalities (especially immigration formalities) at the border gates. At present, at 12 international road border gates including Lao Bao Border gate (on EWEC), passengers, drivers, no longer need to fill up and submit arrival cards and/or departure cards.

#### b. Customs

For export and import goods, traders have to fill up and submit the "Customs declaration" as follows:

#### **C.Transit**

Transport of transit goods follows regulations of the Ministry of Industry and Trade (7), (8).

Some types of special goods have to get