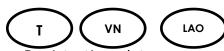

#### Country Identification sign:

The country identification sign must comprise 01 to 03 capital latin letters, height of 8 cm, the thickness of the letters must be 01 cm at least, in black color, with white background and the sign must be of elliptical shape.

- Lao vehicles must bear the sign: LAO
- Vietnamese vehicles must bear the sign: VN
- · Thai vehicles must bear the sign: TH

The country identification sign must be on the upper right side of the driver.