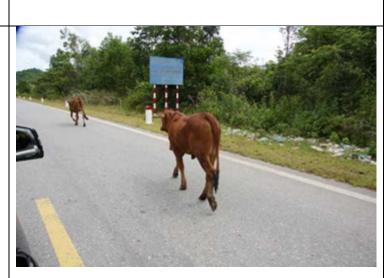

The EWEC route within the Lao portion runs through rural areas, with no fences or roadside barriers. Thus herds of animals (cows, goats, and poultry) tend to cross the road during daytime. Buffaloes and cows can be found sleeping at the roads, which is also occasionally used by the local children as a playground. Walking tractors hauling trailers behind are frequently found on the road at dawn and dusk. Vehicles without headlights, reflectors or taillights sometimes ply – which poses danger after dark when visibility is limited. Tree branches on the road might be used as a signal that there is a car accident, broken down vehicles or obstructions up ahead. Any other objects are used as a signal in lieu of tree branches. Please watch out!