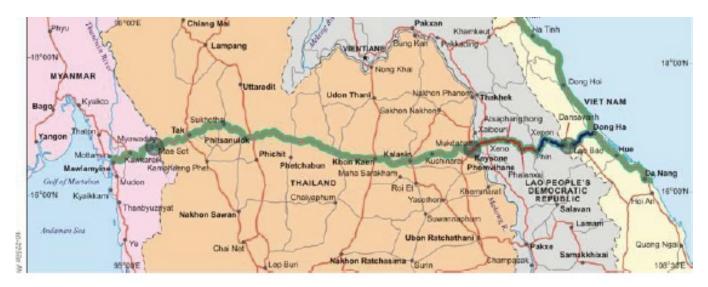

#### The Extended EWEC Route

The extended EWEC routes are defined as: (i) Laem Chabang-Bangkok-Khon Kaen-Udon Thani-Nong Khai (Thailand)-Thanaleng-Vientiane (Lao PDR); and (ii) Laem Chabang-Bangkok-Khon Kaen-Kalasin-Mukdahan (Thailand)-Savannakhet-Dansavanh (Lao PDR)-Lao Bao-Cam Lo-Khe Giat-Thanh Khe-Xuan Mai-Hoa Lac-Hanoi-Haiphong (Viet Nam).

This indicative map is for transport purposes only and does not reflect international boundaries NOTE: TO BE REPLACED BY MAP WITH ACTUAL ROUTES