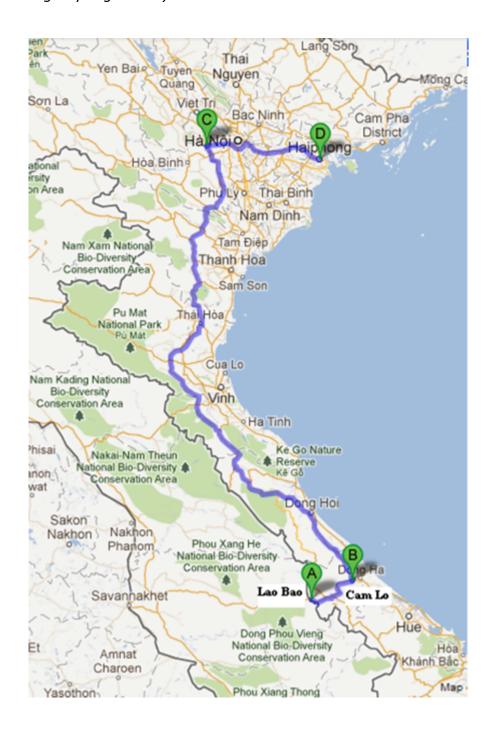

#### The Extended EWEC Route

The extended EWEC routes are defined as: (i) Laem Chabang-Bangkok-Khon Kaen-Udon Thani-Nong Khai (Thailand)-Thanaleng-Vientiane (Lao PDR); and (ii) Laem Chabang-Bangkok-Khon Kaen-Kalasin-Mukdahan (Thailand)-Savannakhet-Dansavanh (Lao PDR)-Lao Bao-Cam Lo-Khe Giat-Thanh Khe-Xuan Mai-Hoa Lac-Hanoi-Haiphong (Viet Nam).

#### **Route Map-Lao PDR Sections of the EWEC**