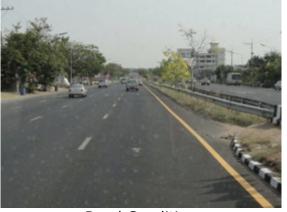

# C. Highway regulations and prohibitions in Lao PDR

Highway NR 9 is a two-lane road without an island (divider) and most parts of it do not have guardrails.

Traffic in Lao PDR is regulated by the Law on Land Transport (1997) and the Law on Land Traffic No. 02/NA dated 8 April 2000.