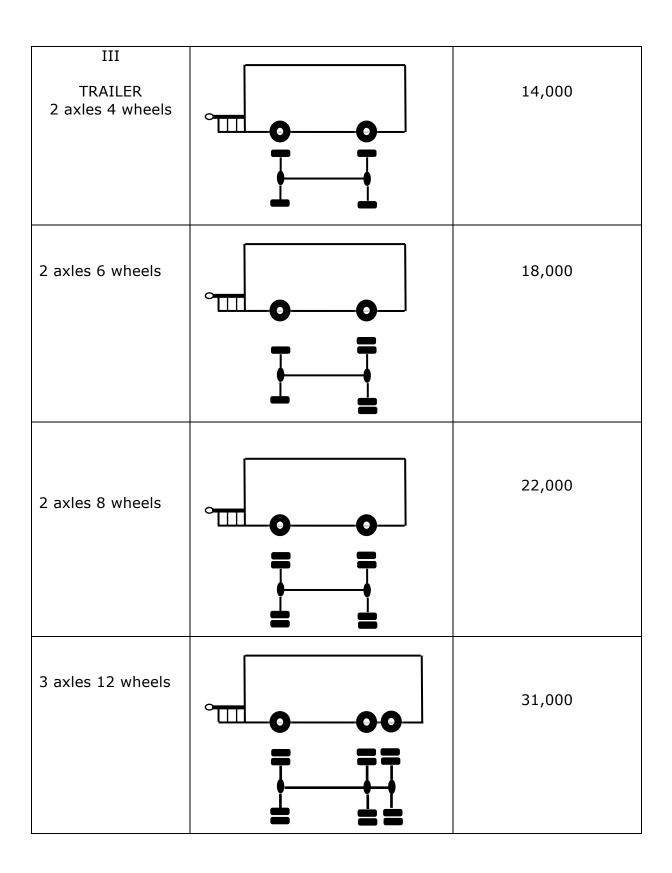

## Table of Maximum Gross Weight allowance of 11 tons per axle (For Road No. 9 and 3 only)

| Type of vehicles              | Pictures | Max. Gross Weight (kg) |
|-------------------------------|----------|------------------------|
| RIGID TRUCK  2 axles 4 wheels |          | 9,500                  |
| 2 axles 6 wheels              |          | 15,000                 |

| 3 axles 6 wheels  | 17,000 |
|-------------------|--------|
| 3 axles 10 wheels | 25,000 |
| 3 axles 6 wheels  | 13,500 |
| 3 axles 8 wheels  | 17,500 |
| 4 axles 8 wheels  | 22,500 |
| 4 axles 12 wheels | 29,500 |