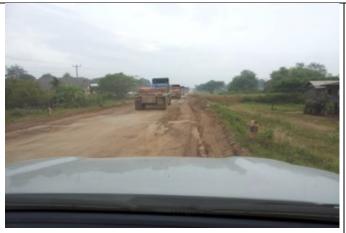

#### Road conditions along the Lao PDR Sections of the EWEC route

There is major damage in Road No. 9 from the Xe Tha Mouak Bridge – Tha Phalane Xay - Dong Hene (77 km) sections. Vehicles have to stop-and-go and change gears very often. This has increased travelling time and consumption of fuel, and carbon dioxide emissions. (September 2012)

Pictures of the road damage in Road No. 9 from the Xe Tha Mouak Bridge – Tha Phalane Xay - Dong Hene (77 km)