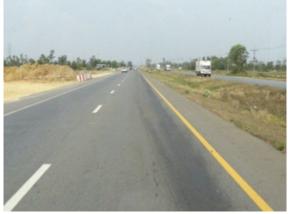

#### Road conditions along the Lao PDR Sections of the EWEC route

There is major damage in Road No. 9 from the Xe Tha Mouak Bridge – Tha Phalane Xay - Dong Hene (77 km) sections. Vehicles have to stop-and-go and change gears very often. This has increased travelling time and consumption of fuel, and carbon dioxide emissions. (September 2012)